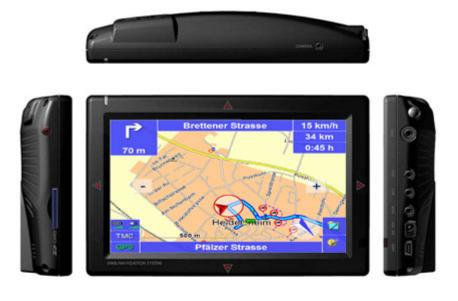

## 999.00 EUR

incl. 19% VAT, plus shipping

- Map&Guide!
- Standalone!
- Bluetooth!
- FM Modulator!

Support: Truck Navigator [DE] | Truck Navigator [EN] | Manual [EN] | Manual [DE] | Man

CTFPND-1 is a portable, multimedia GPS navigation system with a large 7" digital touchscreen of 480x234 resolution. The device is equipped with a very sensitive GPS module based on SiRFStar III 20 channels chipset. The device also has an integrated FM transmitter/modulator which will enable you to hear all sounds on your car speakers wirelessly.

Multimedia features allow to view movies and photos and to listen to music from the built-in speakers. The device supports all popular multimedia formats. As a memory expansion it uses SD/SDHC cards. The additional touch sensors on the front enclosure allow further control possibilities. The navigation software and maps are pre-installed, so the device out of the box is a turn-key solution.

Scope of supply

7" Touchscreen (Samsung)

480x234, 65K colors

Integrated

Integrated (GNS) [Revision starting 20.07.2009]

Integrated

SD/SDHC

Integrated, SIRFstar III (20 channels)