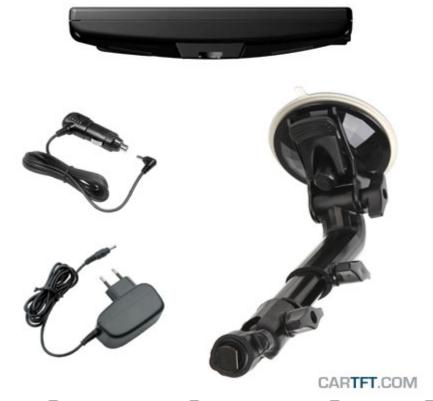

- CTFPND-1 (7" PND)

- 4GB SD card (with Map&Guide Truck Navigator 5.5 SP2

EUROPA)

- 12/24V cigarette lighter adapter

- AC/DC-Adapter

- PND suction mounting unit

- TMC Antenna with 2.5mm connector